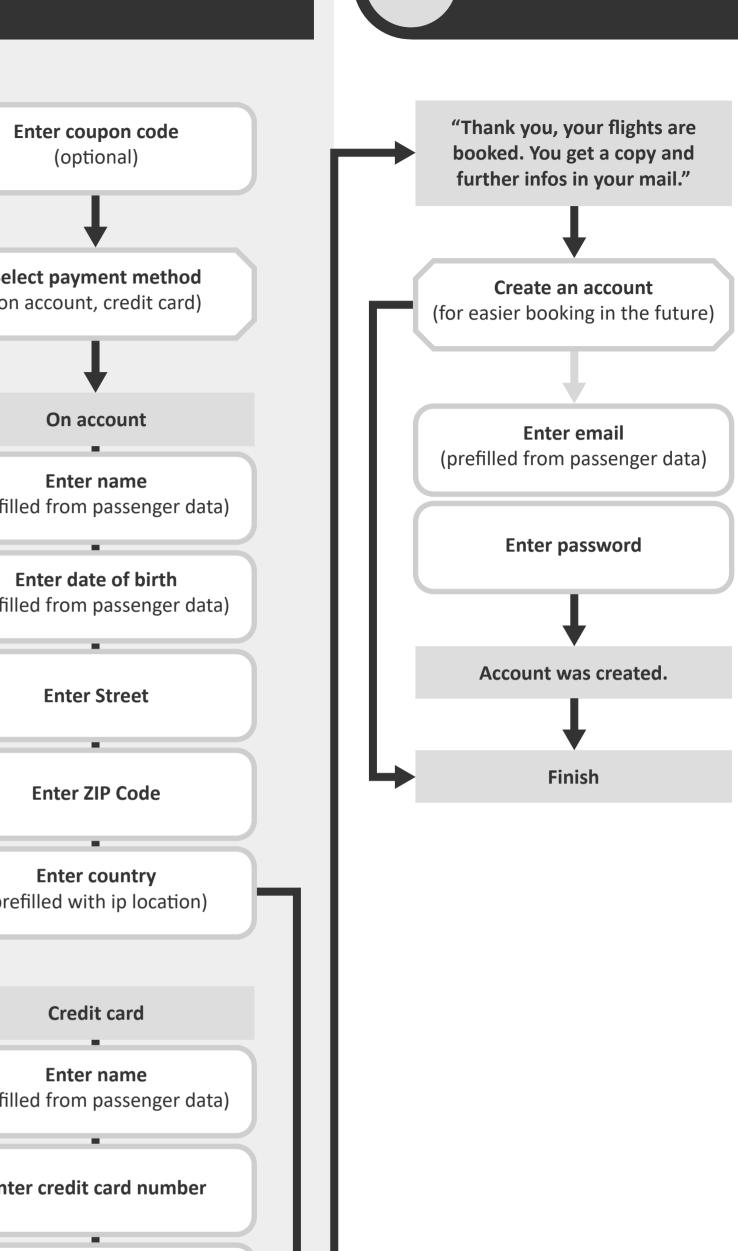

## Legend

Enter email (optional) Enter password Select payment method (on account, credit card) login On account Enter name Passenger fields prefilled if user (prefilled from passenger data) logged in. Enter date of birth (prefilled from passenger data) **Enter salutation** (prefilled if logged in) Enter Street Enter first name (prefilled if logged in) Enter ZIP Code Enter last name (prefilled if logged in) Enter country (prefilled with ip location) Enter date of birth (prefilled if logged in) Credit card L) Repeat for each passenger Enter name (prefilled from passenger data) Enter contact e-mail (prefilled if logged in) Enter credit card number Enter expiration date Enter contact phone number (for infos about flight changes) Enter CVV select payment method Short summary of flights and price book flight