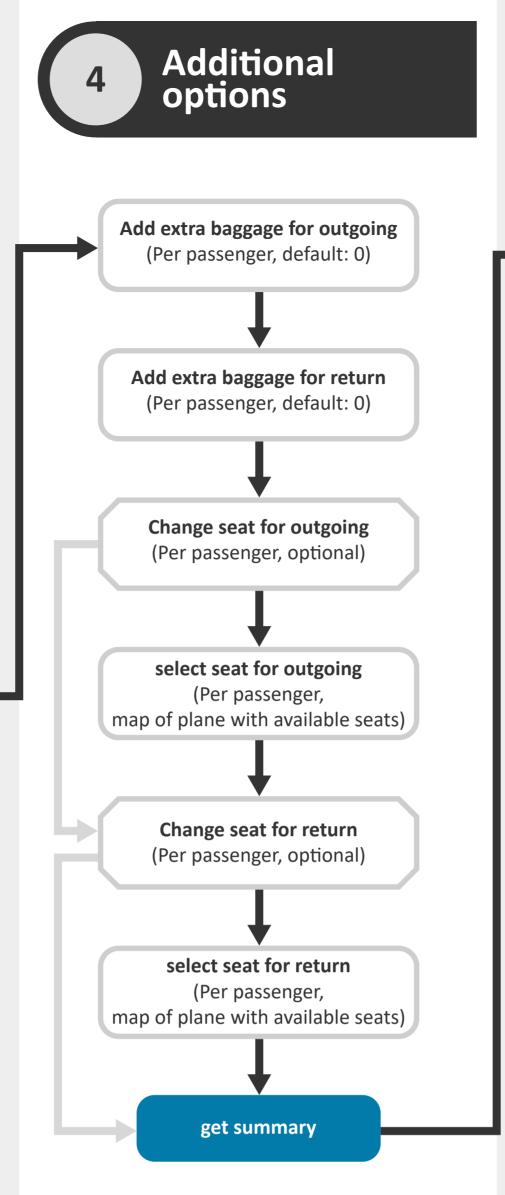

## Legend









Enter email (optional) Enter password Select payment method (on account, credit card) login On account Enter name Passenger fields prefilled if user (prefilled from passenger data) logged in. Enter date of birth (prefilled from passenger data) **Enter salutation** (prefilled if logged in) Enter Street Enter first name (prefilled if logged in) Enter ZIP Code Enter last name (prefilled if logged in) Enter country (prefilled with ip location) Enter date of birth (prefilled if logged in) Credit card L) Repeat for each passenger Enter name (prefilled from passenger data) Enter contact e-mail (prefilled if logged in) Enter credit card number Enter expiration date Enter contact phone number (for infos about flight changes) Enter CVV select payment method Short summary of flights and price