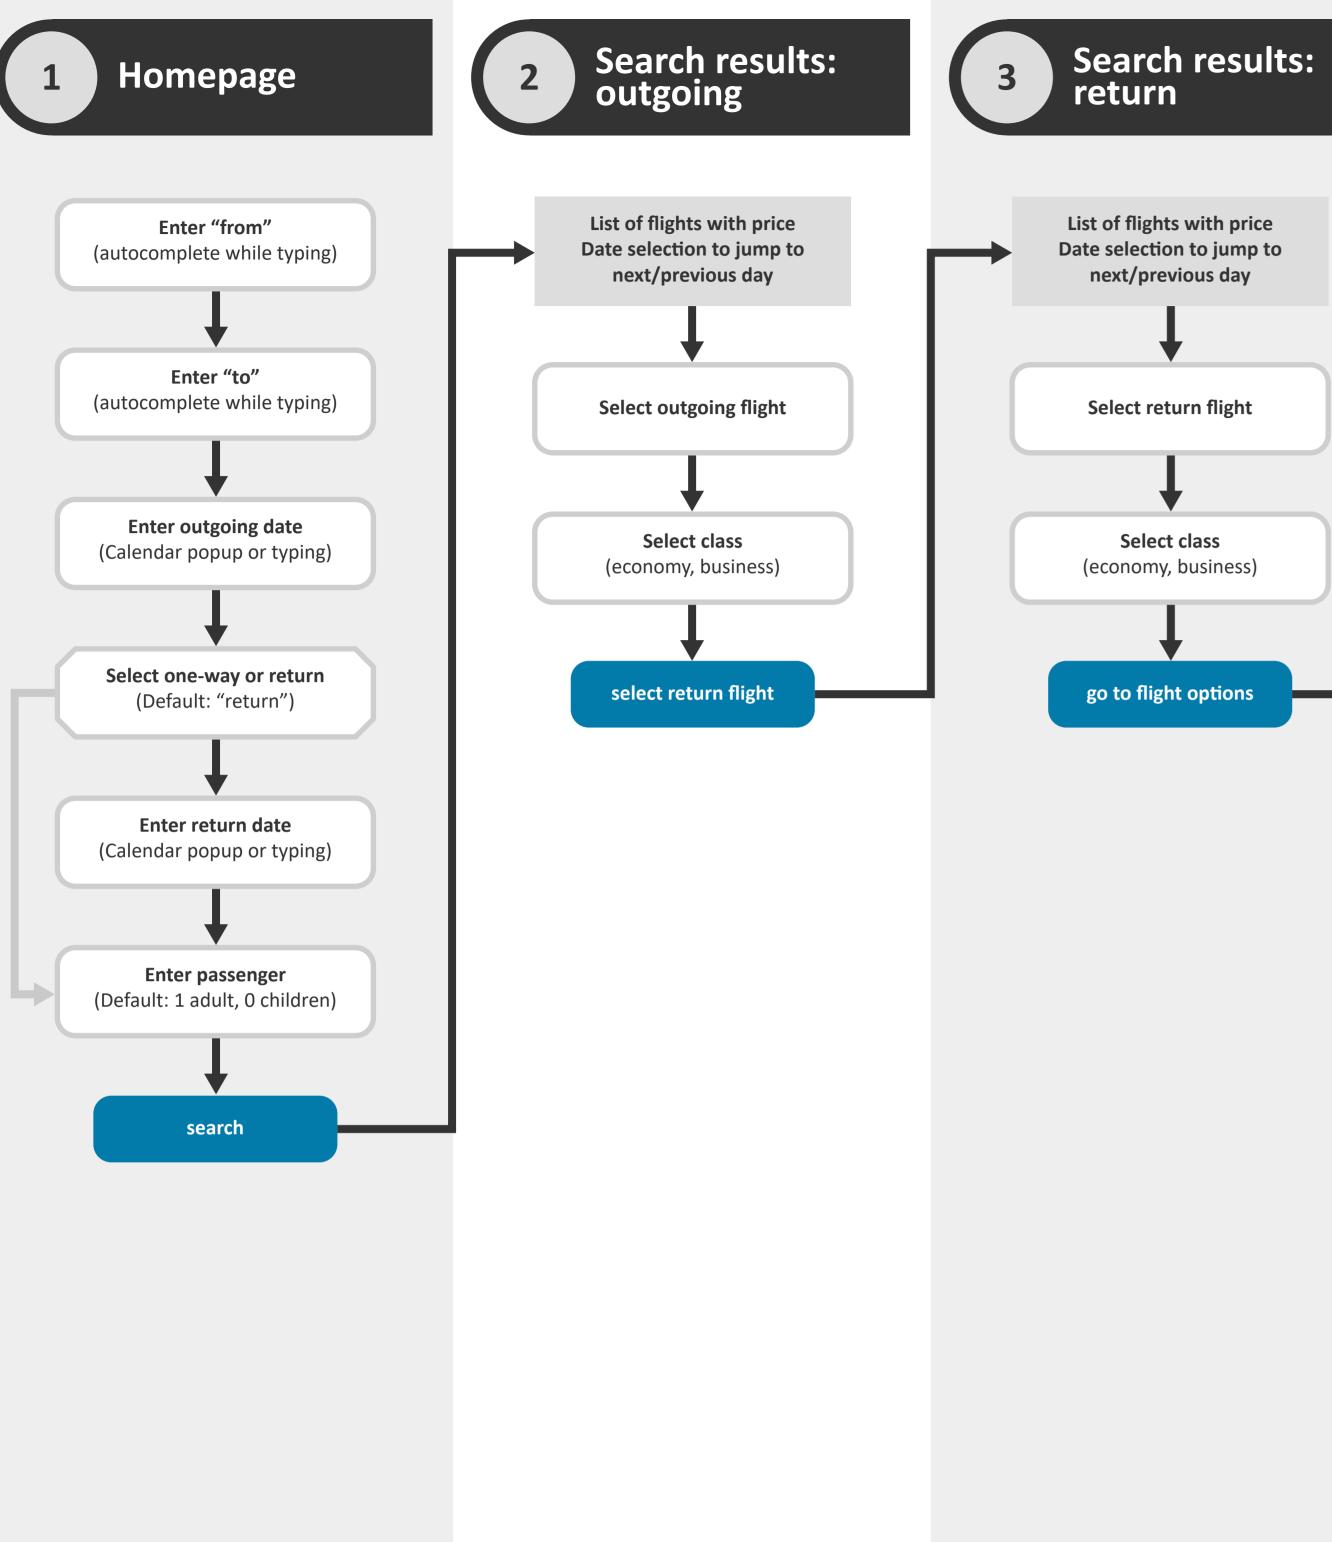

## Legend









Enter email (optional) Enter password Select payment method (on account, credit card) login On account Enter name Passenger fields prefilled if user (prefilled from passenger data) logged in. Enter date of birth (prefilled from passenger data) **Enter salutation** (prefilled if logged in) Enter Street Enter first name (prefilled if logged in) Enter ZIP Code Enter last name (prefilled if logged in) Enter country (prefilled with ip location) Enter date of birth (prefilled if logged in) Credit card L) Repeat for each passenger Enter name (prefilled from passenger data) Enter contact e-mail (prefilled if logged in) Enter credit card number Enter expiration date Enter contact phone number (for infos about flight changes) Enter CVV select payment method Short summary of flig