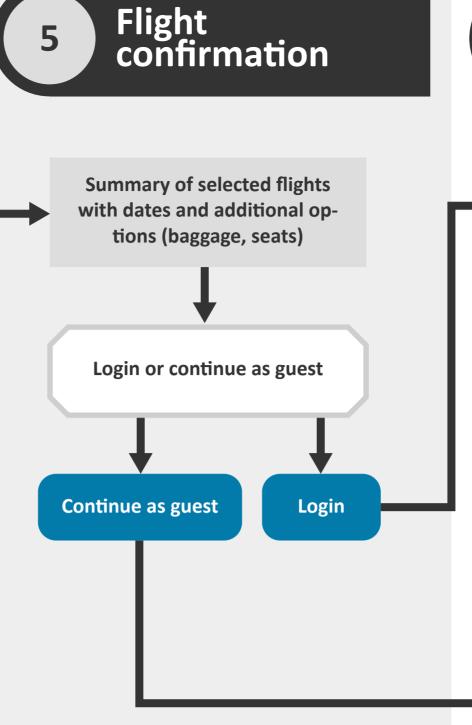

## Legend

Enter email (optional) Enter password Select payment method (on account, credit card) login On account Enter name Passenger fields prefilled if user (prefilled from passenger data) logged in. Enter date of birth (prefilled from passenger data) **Enter salutation** (prefilled if logged in) Enter Street Enter first name (prefilled if logged in) Enter ZIP Code Enter last name (prefilled if logged in) Enter country (prefilled with ip location) Enter date of birth (prefilled if logged in) Credit card L) Repeat for each passenger Enter name (prefilled from passenger data) Enter contact e-mail (prefilled if logged in) Enter credit card number Enter expiration date Enter contact phone number (for infos about flight changes) Enter CVV select payment method Short summary of flights and price book flight